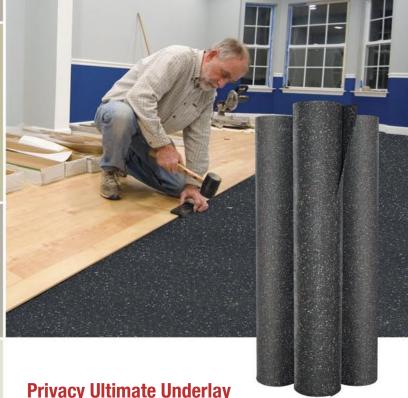

Under any floated engineered or laminate wood floor Privacy Ultimate Underlay is simply loose laid and taped; install floor immediately.

### Privacy Ultimate Underlay is your floor soundproofing solution

Sound Isolation Company introduces Privacy Ultimate Floor Underlayment, the one floor soundproofing product that can reduce footfall noise and block airborne sound. Privacy Ultimate Underlay can be used on many floor types, with any sub floor assembly, without making any changes to your current construction.