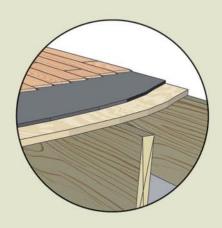

Under any floated engineered or laminate wood floor Privacy Ultimate Underlay is simply loose laid and taped; install floor immediately.

### Privacy Ultimate Underlay is your floor soundproofing solution

Sound Isolation Company introduces Privacy Ultimate Floor Underlayment, the one floor soundproofing product that can reduce footfall noise and block airborne sound. Privacy Ultimate Underlay can be used on many floor types, with any sub floor assembly, without making any changes to your current construction.