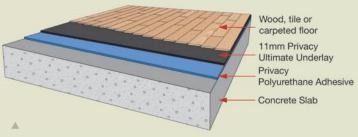

#### **Concrete Underlayment Assembly**

Sound Isolation Company's Privacy Ultimate Underlay is perfect on concrete construction. Available with a lip and tape vapor barrier, a one-step product for every floor type.