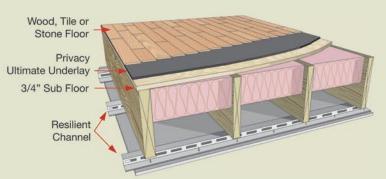

#### Hardwood Floor Underlayment Assembly

Privacy 11mm underlayment will be used between layers of plywood; top layer of plywood will provide a nailing surface for the hardwood floor.

\* For maximum IIC/STC performance, include sound isolation clips and hat channel to the ceiling below. www.soundisolationcompany.com

### **Your Floor Underlayment Choice is Simple!**

**Wood Frame:** When you have a single layer of direct attached drywall for your ceiling, use 11mm Privacy Ultimate Underlay to maximize the IIC and STC performance of the floor/ceiling assembly.

If you have a well insulated joist cavity with a limited attachment ceiling below (using Sound Isolation Clips), you can use 6mm Privacy Ultimate Underlay.

**Concrete Slab Assembly:** Typically there is no STC issue here; 3mm or 6mm Privacy Ultimate Underlay is the answer, depending on floor type.