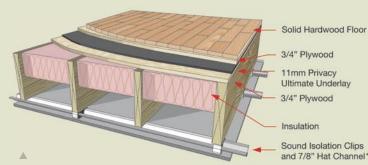

#### Hardwood Floor Underlayment Assembly

Privacy 11mm underlayment will be used between layers of plywood; top layer of plywood will provide a nailing surface for the hardwood floor.

\* For maximum IIC/STC performance, include sound isolation clips and hat channel to the ceiling below. www.soundisolationcompany.com

### **Your Floor Underlayment Choice is Simple!**

**Wood Frame:** When you have a single layer of direct attached drywall for your ceiling, use 11mm Privacy Ultimate Underlay to maximize the IIC and STC performance of the floor/ceiling assembly.

If you have a well insulated joist cavity with a limited attachment ceiling below (using Sound Isolation Clips), you can use 6mm Privacy Ultimate Underlay.

**Concrete Slab Assembly:** Typically there is no STC issue here; 3mm or 6mm Privacy Ultimate Underlay is the answer, depending on floor type.